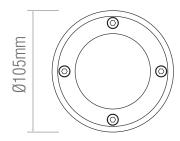

### **SPEC DATA**

Lamp Specification: Max. 50W GU10(required)

Dimmable: Y

Operational Voltage: 220-240V

Operating Temp.: -20 to 40 Degree

Product Weight (KG): 0.62 Cut hole Dia: 102mm

Class: 1