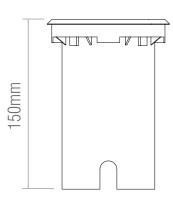

### **SPEC DATA**

Lamp Specification: Max. 50W GU10(required)

Dimmable: Y

Operational Voltage: 220-240V

Operating Temp.: -20 to 40 Degree

Product Weight (KG): 0.62 Cut hole Dia: 102mm

Class: 1