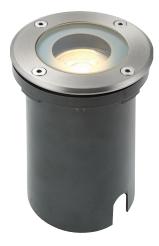

# **Pillar Round**

#### **FEATURES**

- 2 years warranty
- · Polished stainless steel & clear glass finish
- Constructed from Stainless steel (304) & glass
- These products are dual IP rated. The visible part is rated at IP65, and the cable entry is rated at IP67. These require drainage underneath them, but will cope with short periods of temporary immersion

### **SPEC DATA**

Lamp Specification: Max. 50W GU10(required)

Dimmable: Y

Operational Voltage: 220-240V

Operating Temp.: -20 to 40 Degree

Product Weight (KG): 0.62 Cut hole Dia: 102mm

Class: 1