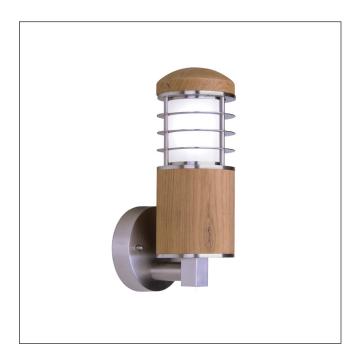

## MODEL: Poole 1 Light Wall Light

Poole uses premier quality materials for extended durability. The stainless steel is Marine Grade 316 (as used on ships) and is designed to withstand the most challenging of conditions. The teak used is genuine quality wood from Malaysia and, if oiled seasonally, will keep its natural appearance for many years.

| 1. Stock Code                   | GZ-POOLE-W               | 16. Overall Depth (mm)         | 140mm                                                 |
|---------------------------------|--------------------------|--------------------------------|-------------------------------------------------------|
| 2. Product Type                 | Outdoor Wall Light       | 17. Minimum Drop (mm)          |                                                       |
| 4. Family                       | Poole                    | 18. Maximum Drop (mm)          |                                                       |
| 5. Finish                       | Teak and Stainless Steel | 19. Chain/extension rods       |                                                       |
| 6. IP Rating                    |                          | 20. Ceiling Pan Width/Diameter |                                                       |
| 7. Class                        | Class I                  | 21. Net Weight (kg)            | 2.25                                                  |
| 8. Voltage                      | 220-240v 50hz            | 22. Gross Weight (kg)          | 2.5                                                   |
| 9. Max. Wattage                 | 40W                      | 23. Back Plate Height (mm)     |                                                       |
| 10. Lamp Holder Type            | E27                      | 24. Back Plate Width (mm)      |                                                       |
| 11. No. of Lamps                | 1                        | 25. Base Plate Projection (mm) |                                                       |
| 12. Lamp Supplied               | No                       | 26. Build Materials            | Teak, 316 Marine Grade Stainless<br>Steel, Opal Glass |
| 13. Lumen Output                |                          | 27. Box Dimensions             | 21 x 19 x 35cm                                        |
| 14. Overall Width-Diameter (mm) | 102mm                    | 28. Barcode                    | 5024005519805                                         |
| 15. Overall Height (mm)         | 280mm                    | 29. Guarantee                  | 10 year anti corrosion guarantee                      |