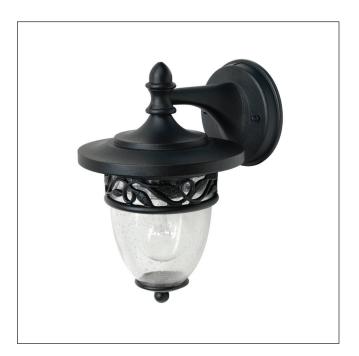

## MODEL: Burford 1 Light Wall Lantern

The Garden Zone Heritage Lantern range is a comprehensive range of decorative exterior lighting products that are classically designed and manufactured predominantly from cast aluminium. All products are Class 1 wired unless otherwise stated with each product individually marked with the appropriate IP rating. All of our products in the Heritage Range come in colour packaging.

| 1. Stock Code                   | GZH-BF2            | 16. Overall Depth (mm)         | 199mm                           |
|---------------------------------|--------------------|--------------------------------|---------------------------------|
| 2. Product Type                 | Outdoor Wall Light | 17. Minimum Drop (mm)          |                                 |
| 4. Family                       | Burford            | 18. Maximum Drop (mm)          |                                 |
| 5. Finish                       | Black              | 19. Chain/extension rods       |                                 |
| 6. IP Rating                    |                    | 20. Ceiling Pan Width/Diameter |                                 |
| 7. Class                        | Class I            | 21. Net Weight (kg)            | 1.35                            |
| 8. Voltage                      | 220-240v 50hz      | 22. Gross Weight (kg)          | 1.5                             |
| 9. Max. Wattage                 | 60W                | 23. Back Plate Height (mm)     |                                 |
| 10. Lamp Holder Type            | E27                | 24. Back Plate Width (mm)      |                                 |
| 11. No. of Lamps                | 1                  | 25. Base Plate Projection (mm) |                                 |
| 12. Lamp Supplied               | No                 | 26. Build Materials            | Mild Steel and Glass            |
| 13. Lumen Output                |                    | 27. Box Dimensions             | 21.5 x 18 x 30cm                |
| 14. Overall Width-Diameter (mm) | 168mm              | 28. Barcode                    | 5024005553205                   |
| 15. Overall Height (mm)         | 253mm              | 29. Guarantee                  | 3 year anti corrosion guarantee |