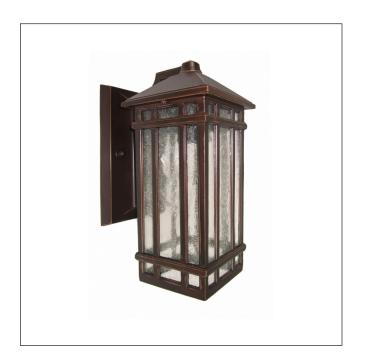

## MODEL: Chedworth 1 Light Wall Lantern

The Garden Zone Heritage Lantern range is a comprehensive range of decorative exterior lighting products that are classically designed and manufactured predominantly from cast aluminium. All products are Class 1 wired unless otherwise stated with each product individually marked with the appropriate IP rating. All of our products in the Heritage Range come in colour packaging.

| 1. Stock Code                   | GZH-CHW2           | 16. Overall Depth (mm)         | 160mm                           |
|---------------------------------|--------------------|--------------------------------|---------------------------------|
| 2. Product Type                 | Outdoor Wall Light | 17. Minimum Drop (mm)          |                                 |
| 4. Family                       | Chedworth          | 18. Maximum Drop (mm)          |                                 |
| 5. Finish                       | Old Bronze         | 19. Chain/extension rods       |                                 |
| 6. IP Rating                    |                    | 20. Ceiling Pan Width/Diameter |                                 |
| 7. Class                        | Class I            | 21. Net Weight (kg)            | 0.09                            |
| 8. Voltage                      | 220-240v 50hz      | 22. Gross Weight (kg)          | 0.1                             |
| 9. Max. Wattage                 | 60W                | 23. Back Plate Height (mm)     |                                 |
| 10. Lamp Holder Type            | E27                | 24. Back Plate Width (mm)      |                                 |
| 11. No. of Lamps                | 1                  | 25. Base Plate Projection (mm) |                                 |
| 12. Lamp Supplied               | No                 | 26. Build Materials            | Cast Aluminium                  |
| 13. Lumen Output                |                    | 27. Box Dimensions             | 31 x 19 x 16cm                  |
| 14. Overall Width-Diameter (mm) | 120mm              | 28. Barcode                    | 5024005553601                   |
| 15. Overall Height (mm)         | 260mm              | 29. Guarantee                  | 3 year anti corrosion guarantee |