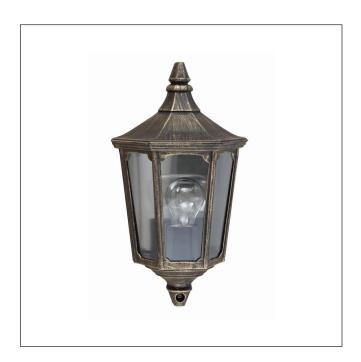

## MODEL: Cricklade 1 Light Half Lantern

The Garden Zone Heritage Lantern range is a comprehensive range of decorative exterior lighting products that are classically designed and manufactured predominantly from cast aluminium. All products are Class 1 wired unless otherwise stated with each product individually marked with the appropriate IP rating. All of our products in the Heritage Range come in colour packaging.

| 1. Stock Code                   | GZH-CKL7           | 16. Overall Depth (mm)         | 112mm                           |
|---------------------------------|--------------------|--------------------------------|---------------------------------|
| 2. Product Type                 | Outdoor Wall Light | 17. Minimum Drop (mm)          |                                 |
| 4. Family                       | Cricklade          | 18. Maximum Drop (mm)          |                                 |
| 5. Finish                       | Black/Gold         | 19. Chain/extension rods       |                                 |
| 6. IP Rating                    |                    | 20. Ceiling Pan Width/Diameter |                                 |
| 7. Class                        | Class I            | 21. Net Weight (kg)            | 0.95                            |
| 8. Voltage                      | 220-240v 50hz      | 22. Gross Weight (kg)          | 1.05                            |
| 9. Max. Wattage                 | 60W                | 23. Back Plate Height (mm)     |                                 |
| 10. Lamp Holder Type            | E27                | 24. Back Plate Width (mm)      |                                 |
| 11. No. of Lamps                | 1                  | 25. Base Plate Projection (mm) |                                 |
| 12. Lamp Supplied               | No                 | 26. Build Materials            | Cast Aluminium                  |
| 13. Lumen Output                |                    | 27. Box Dimensions             | 36 x 21 x 15cm                  |
| 14. Overall Width-Diameter (mm) | 198mm              | 28. Barcode                    | 5024005552802                   |
| 15. Overall Height (mm)         | 350mm              | 29. Guarantee                  | 3 year anti corrosion guarantee |