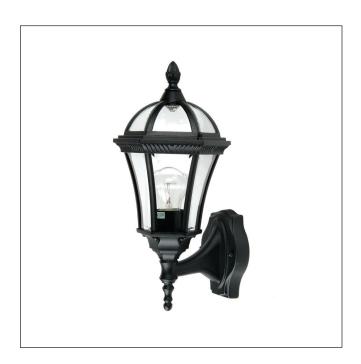

## MODEL: Ledbury 1 Light Wall Lantern

The Garden Zone Heritage Lantern range is a comprehensive range of decorative exterior lighting products that are classically designed and manufactured predominantly from cast aluminium. All products are Class 1 wired unless otherwise stated with each product individually marked with the appropriate IP rating. All of our products in the Heritage Range come in colour packaging.

| 1. Stock Code                   | GZH-LB1            | 16. Overall Depth (mm)         | 220mm                           |
|---------------------------------|--------------------|--------------------------------|---------------------------------|
| 2. Product Type                 | Outdoor Wall Light | 17. Minimum Drop (mm)          |                                 |
| 4. Family                       | Ledbury            | 18. Maximum Drop (mm)          |                                 |
| 5. Finish                       | Black              | 19. Chain/extension rods       |                                 |
| 6. IP Rating                    |                    | 20. Ceiling Pan Width/Diameter |                                 |
| 7. Class                        | Class I            | 21. Net Weight (kg)            | 1.71                            |
| 8. Voltage                      | 220-240v 50hz      | 22. Gross Weight (kg)          | 1.9                             |
| 9. Max. Wattage                 | 60W                | 23. Back Plate Height (mm)     |                                 |
| 10. Lamp Holder Type            | E27                | 24. Back Plate Width (mm)      |                                 |
| 11. No. of Lamps                | 1                  | 25. Base Plate Projection (mm) |                                 |
| 12. Lamp Supplied               | No                 | 26. Build Materials            | Cast Aluminium, Clear Glass     |
| 13. Lumen Output                |                    | 27. Box Dimensions             | 27 x 18 x 28cm                  |
| 14. Overall Width-Diameter (mm) | 173mm              | 28. Barcode                    | 5024005554004                   |
| 15. Overall Height (mm)         | 427mm              | 29. Guarantee                  | 3 year anti corrosion guarantee |