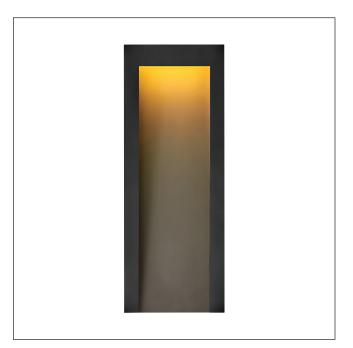

## MODEL: Taper LED Wall Lantern

The Large Taper is built to last with a timeless, minimalist style that radiates contemporary cool. Its recessed integrated LED engine is directed downward with gradient illumination that grazes the gently tapered design. Taper is engineered with composite materials for maximum durability in a Textured Black finish. IP44.

| 1. Stock Code                   | HK-TAPER-L-TBK       | 16. Overall Depth (mm)         | 98mm                        |
|---------------------------------|----------------------|--------------------------------|-----------------------------|
| 2. Product Type                 | Outdoor Wall Light   | 17. Minimum Drop (mm)          | -                           |
| 4. Family                       | Taper                | 18. Maximum Drop (mm)          | -                           |
| 5. Finish                       | Textured Black       | 19. Chain/extension rods       |                             |
| 6. IP Rating                    | IP44                 | 20. Ceiling Pan Width/Diameter |                             |
| 7. Class                        | 1                    | 21. Net Weight (kg)            | 2.87                        |
| 8. Voltage                      | 220-240v 50hz        | 22. Gross Weight (kg)          | 3.1                         |
| 9. Max. Wattage                 | 10.5W Integrated LED | 23. Back Plate Height (mm)     |                             |
| 10. Lamp Holder Type            |                      | 24. Back Plate Width (mm)      |                             |
| 11. No. of Lamps                | 1                    | 25. Base Plate Projection (mm) |                             |
| 12. Lamp Supplied               | N/A                  | 26. Build Materials            | Weather Resistant Composite |
| 13. Lumen Output                | 860Lm                | 27. Box Dimensions             | 30 x 17 x 70.5cm            |
| 14. Overall Width-Diameter (mm) | 229mm                | 28. Barcode                    | 5024005232100               |
| 15. Overall Height (mm)         | 610mm                | 29. Guarantee                  | 5 year                      |