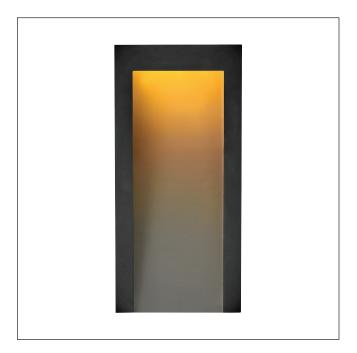

## MODEL: Taper LED Wall Lantern

The Medium Taper is built to last with a timeless, minimalist style that radiates contemporary cool. Its recessed integrated LED engine is directed downward with gradient illumination that grazes the gently tapered design. Taper is engineered with composite materials for maximum durability in a Textured Black finish. IP44.

| 1. Stock Code                   | HK-TAPER-M-TBK     | 16. Overall Depth (mm)         | 89mm                        |
|---------------------------------|--------------------|--------------------------------|-----------------------------|
| 2. Product Type                 | Outdoor Wall Light | 17. Minimum Drop (mm)          | -                           |
| 4. Family                       | Taper              | 18. Maximum Drop (mm)          | -                           |
| 5. Finish                       | Textured Black     | 19. Chain/extension rods       |                             |
| 6. IP Rating                    | IP44               | 20. Ceiling Pan Width/Diameter |                             |
| 7. Class                        | 1                  | 21. Net Weight (kg)            | 1.53                        |
| 8. Voltage                      | 220-240v 50hz      | 22. Gross Weight (kg)          | 1.92                        |
| 9. Max. Wattage                 | 8W Integrated LED  | 23. Back Plate Height (mm)     |                             |
| 10. Lamp Holder Type            |                    | 24. Back Plate Width (mm)      |                             |
| 11. No. of Lamps                | 1                  | 25. Base Plate Projection (mm) |                             |
| 12. Lamp Supplied               | N/A                | 26. Build Materials            | Weather Resistant Composite |
| 13. Lumen Output                | 650Lm              | 27. Box Dimensions             | 25 x 16 x 45.5cm            |
| 14. Overall Width-Diameter (mm) | 178mm              | 28. Barcode                    | 5024005232001               |
| 15. Overall Height (mm)         | 380mm              | 29. Guarantee                  | 5 year                      |