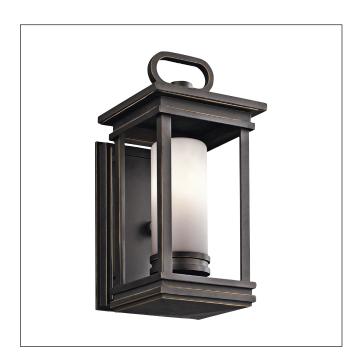

## MODEL: South Hope 1 Light Small Wall Lantern

The South Hope collection softens its sturdy rectangular design with satin etched cased opal glass for an expertly understated grace and welcoming light. An Oil Rubbed Bronze finish completes the overall look with a touch of casual style. Open and clean, this design can complement any porch or walkway. IP44 rated.

| 1. Stock Code                   | KL-SOUTH-HOPE-S    | 16. Overall Depth (mm)         | 158mm                                 |
|---------------------------------|--------------------|--------------------------------|---------------------------------------|
| 2. Product Type                 | Outdoor Wall Light | 17. Minimum Drop (mm)          |                                       |
| 4. Family                       | South Hope         | 18. Maximum Drop (mm)          |                                       |
| 5. Finish                       | Rubbed Bronze      | 19. Chain/extension rods       |                                       |
| 6. IP Rating                    | IP44               | 20. Ceiling Pan Width/Diameter |                                       |
| 7. Class                        | Class I            | 21. Net Weight (kg)            | 1.26                                  |
| 8. Voltage                      | 220-240v 50hz      | 22. Gross Weight (kg)          | 1.4                                   |
| 9. Max. Wattage                 | 60W                | 23. Back Plate Height (mm)     | 133.35mm                              |
| 10. Lamp Holder Type            | E14                | 24. Back Plate Width (mm)      | 203.2mm                               |
| 11. No. of Lamps                | 1                  | 25. Base Plate Projection (mm) |                                       |
| 12. Lamp Supplied               | No                 | 26. Build Materials            | Cast Aluminium, Satin Etched<br>Glass |
| 13. Lumen Output                |                    | 27. Box Dimensions             | 22 x 20 x 36.5cm                      |
| 14. Overall Width-Diameter (mm) | 140mm              | 28. Barcode                    | 5024005300212                         |
| 15. Overall Height (mm)         | 300mm              | 29. Guarantee                  | 3 year anti corrosion guarantee       |