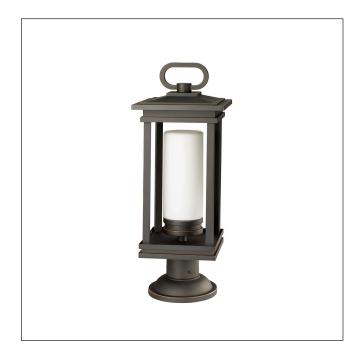

## MODEL: South Hope 1 Light Large Pedestal

The South Hope collection softens its sturdy rectangular design with satin etched cased opal glass for an expertly understated grace and welcoming light. An Oil Rubbed Bronze finish completes the overall look with a touch of casual style. Open and clean, this design can complement any porch or walkway. IP44 rated.

| 1. Stock Code                   | KL-SOUTH-HOPE3-L | 16. Overall Depth (mm)         |                                 |
|---------------------------------|------------------|--------------------------------|---------------------------------|
| 2. Product Type                 | Pedestal Lantern | 17. Minimum Drop (mm)          |                                 |
| 4. Family                       | South Hope       | 18. Maximum Drop (mm)          |                                 |
| 5. Finish                       | Rubbed Bronze    | 19. Chain/extension rods       |                                 |
| 6. IP Rating                    | IP44             | 20. Ceiling Pan Width/Diameter |                                 |
| 7. Class                        | Class I          | 21. Net Weight (kg)            | 3.69                            |
| 8. Voltage                      | 220-240v 50hz    | 22. Gross Weight (kg)          | 4.1                             |
| 9. Max. Wattage                 | 100W             | 23. Back Plate Height (mm)     |                                 |
| 10. Lamp Holder Type            | E27              | 24. Back Plate Width (mm)      |                                 |
| 11. No. of Lamps                | 1                | 25. Base Plate Projection (mm) |                                 |
| 12. Lamp Supplied               | No               | 26. Build Materials            | Satin Etched Glass, Aluminium   |
| 13. Lumen Output                |                  | 27. Box Dimensions             | 29 x 29 x 67cm                  |
| 14. Overall Width-Diameter (mm) | 228mm            | 28. Barcode                    | 5024005300311                   |
| 15. Overall Height (mm)         | 592mm            | 29. Guarantee                  | 3 year anti corrosion guarantee |