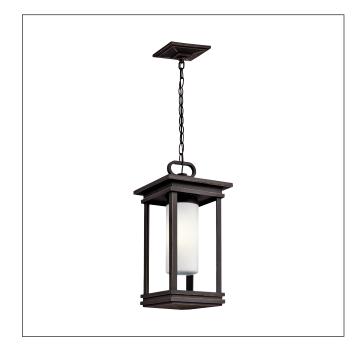

## MODEL: South Hope 1 Light Small Chain Lantern

The South Hope collection softens its sturdy rectangular design with satin etched cased opal glass for an expertly understated grace and welcoming light. An Oil Rubbed Bronze finish completes the overall look with a touch of casual style. Open and clean, this design can complement any porch or walkway. IP44 rated.

| 1. Stock Code                   | KL-SOUTH-HOPE8-S | 16. Overall Depth (mm)         |                                       |
|---------------------------------|------------------|--------------------------------|---------------------------------------|
| 2. Product Type                 | Outdoor Hanging  | 17. Minimum Drop (mm)          | 370mm                                 |
| 4. Family                       | South Hope       | 18. Maximum Drop (mm)          | 2100mm                                |
| 5. Finish                       | Rubbed Bronze    | 19. Chain/extension rods       | 1800mm of chain.                      |
| 6. IP Rating                    | IP44             | 20. Ceiling Pan Width/Diameter | 139.7mm                               |
| 7. Class                        | Class I          | 21. Net Weight (kg)            | 3.42                                  |
| 8. Voltage                      | 220-240v 50hz    | 22. Gross Weight (kg)          | 3.8                                   |
| 9. Max. Wattage                 | 60W              | 23. Back Plate Height (mm)     |                                       |
| 10. Lamp Holder Type            | E14              | 24. Back Plate Width (mm)      |                                       |
| 11. No. of Lamps                | 1                | 25. Base Plate Projection (mm) |                                       |
| 12. Lamp Supplied               | No               | 26. Build Materials            | Cast Aluminium, Satin Etched<br>Glass |
| 13. Lumen Output                |                  | 27. Box Dimensions             | 20 x 20 x 47cm                        |
| 14. Overall Width-Diameter (mm) | 140mm            | 28. Barcode                    | 5024005300410                         |
| 15. Overall Height (mm)         | 300mm            | 29. Guarantee                  | 3 year anti corrosion guarantee       |