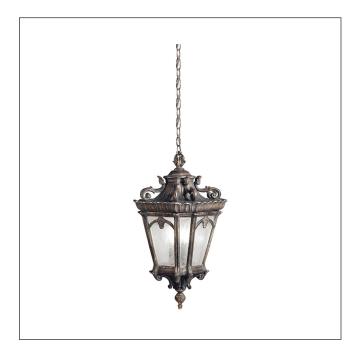

## MODEL: Tournai 3 Light Extra Large Chain Lantern

With its heavy textures, dark tones, and fine attention to detail, the Tournai collection stands out from other outdoor lighting fixtures. Each lantern is hand-made from cast aluminium, offering quality construction that is sure to withstand even the harshest of weather conditions. Our exclusive Londonderry finish and clear seedy glass panels give the light its unique aged look. IP44 rated.

| 1. Stock Code                   | KL-TOURNAI8-XL  | 16. Overall Depth (mm)         |                                 |
|---------------------------------|-----------------|--------------------------------|---------------------------------|
| 2. Product Type                 | Outdoor Hanging | 17. Minimum Drop (mm)          | 680mm                           |
| 4. Family                       | Tournai         | 18. Maximum Drop (mm)          | 3000mm                          |
| 5. Finish                       | Londonderry     | 19. Chain/extension rods       | 2000mm of chain.                |
| 6. IP Rating                    | IP44            | 20. Ceiling Pan Width/Diameter | 140mm                           |
| 7. Class                        | Class I         | 21. Net Weight (kg)            | 8.15                            |
| 8. Voltage                      | 220-240v 50hz   | 22. Gross Weight (kg)          | 9.05                            |
| 9. Max. Wattage                 | 60W             | 23. Back Plate Height (mm)     |                                 |
| 10. Lamp Holder Type            | E14             | 24. Back Plate Width (mm)      |                                 |
| 11. No. of Lamps                | 3               | 25. Base Plate Projection (mm) |                                 |
| 12. Lamp Supplied               | No              | 26. Build Materials            | Cast Aluminium, Seeded Glass    |
| 13. Lumen Output                |                 | 27. Box Dimensions             | 40 x 40 x 77cm                  |
| 14. Overall Width-Diameter (mm) | 305mm           | 28. Barcode                    | 5024005240617                   |
| 15. Overall Height (mm)         | 630mm           | 29. Guarantee                  | 3 year anti corrosion guarantee |