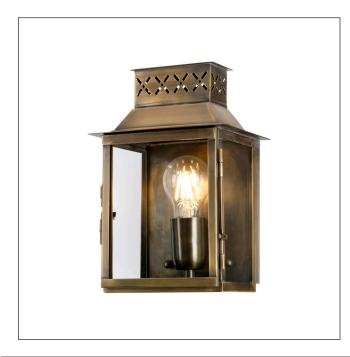

## MODEL: Lambeth Palace 1 Light Wall Lantern - Brass

Lambeth Palace lanterns are influenced from originals dating back to pre-Georgian Britain and will add style and class to town and country homes alike. They are hand crafted and have an Aged Brass finish which is lacquered for durability. Models are all IP44 rated and have a hinged door so you can change lamps more easily.

| 1. Stock Code                   | LAMBETH-PALACE     | 16. Overall Depth (mm)         | 130mm                     |
|---------------------------------|--------------------|--------------------------------|---------------------------|
| 2. Product Type                 | Outdoor Wall Light | 17. Minimum Drop (mm)          |                           |
| 4. Family                       | Lambeth Palace     | 18. Maximum Drop (mm)          |                           |
| 5. Finish                       | Aged Brass         | 19. Chain/extension rods       |                           |
| 6. IP Rating                    | IP44               | 20. Ceiling Pan Width/Diameter |                           |
| 7. Class                        | Class I            | 21. Net Weight (kg)            | 2.43                      |
| 8. Voltage                      | 220-240v 50hz      | 22. Gross Weight (kg)          | 2.7                       |
| 9. Max. Wattage                 | 60W                | 23. Back Plate Height (mm)     | 170mm                     |
| 10. Lamp Holder Type            | E27                | 24. Back Plate Width (mm)      | 150mm                     |
| 11. No. of Lamps                | 1                  | 25. Base Plate Projection (mm) | 25mm                      |
| 12. Lamp Supplied               | No                 | 26. Build Materials            | Solid Brass, Clear Glass  |
| 13. Lumen Output                |                    | 27. Box Dimensions             | 34 x 27 x 22.5cm          |
| 14. Overall Width-Diameter (mm) | 180mm              | 28. Barcode                    | 5024005507703             |
| 15. Overall Height (mm)         | 270mm              | 29. Guarantee                  | limited lifetime warranty |