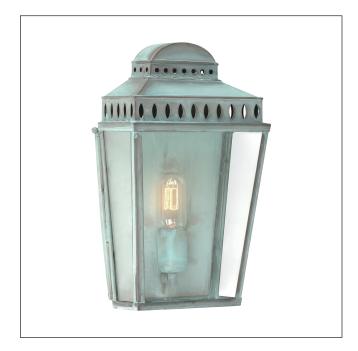

## MODEL: Mansion House 1 Light Wall Lantern

Mansion House lantern - These period solid brass lantern designs have been taken from originals dating back to pre-Georgian Britain and will add style and class to town and country homes alike. They are hand crafted and have a verdigris finish which is lacquered for durability. Models are all IP44 rated.

| 1. Stock Code                   | MANSION-HOUSE-V    | 16. Overall Depth (mm)         | 120mm                     |
|---------------------------------|--------------------|--------------------------------|---------------------------|
| 2. Product Type                 | Outdoor Wall Light | 17. Minimum Drop (mm)          |                           |
| 4. Family                       | Mansion House      | 18. Maximum Drop (mm)          |                           |
| 5. Finish                       | Verdigris          | 19. Chain/extension rods       |                           |
| 6. IP Rating                    | IP44               | 20. Ceiling Pan Width/Diameter |                           |
| 7. Class                        | Class I            | 21. Net Weight (kg)            | 2.7                       |
| 8. Voltage                      | 220-240v 50hz      | 22. Gross Weight (kg)          | 3                         |
| 9. Max. Wattage                 | 60W                | 23. Back Plate Height (mm)     | 250mm                     |
| 10. Lamp Holder Type            | E27                | 24. Back Plate Width (mm)      | 215mm                     |
| 11. No. of Lamps                | 1                  | 25. Base Plate Projection (mm) | 20mm                      |
| 12. Lamp Supplied               | No                 | 26. Build Materials            | Solid Brass, Clear Glass  |
| 13. Lumen Output                |                    | 27. Box Dimensions             | 46.5 x 34 x 23cm          |
| 14. Overall Width-Diameter (mm) | 220mm              | 28. Barcode                    | 5024005522003             |
| 15. Overall Height (mm)         | 375mm              | 29. Guarantee                  | limited lifetime warranty |