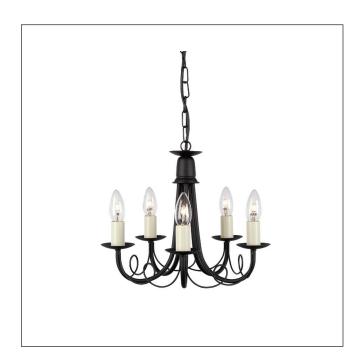

## MODEL: Minster 5 Light Chandelier

An elegant range of compact country fittings, Minster is designed especially for lower ceilings. With its pleasing looped drapes, easy conversion to Semi-Flush, as well as its ability to accept optional glass, this range is as versatile as it is attractive.

| 1. Stock Code                   | MN5-BLACK     | 16. Overall Depth (mm)         |                          |
|---------------------------------|---------------|--------------------------------|--------------------------|
| 2. Product Type                 | Chandelier    | 17. Minimum Drop (mm)          | 405mm                    |
| 4. Family                       | Minster       | 18. Maximum Drop (mm)          | 1010mm                   |
| 5. Finish                       | Black         | 19. Chain/extension rods       | 640mm of chain.          |
| 6. IP Rating                    |               | 20. Ceiling Pan Width/Diameter | 98.5mm                   |
| 7. Class                        | Class I       | 21. Net Weight (kg)            | 2.2                      |
| 8. Voltage                      | 220-240v 50hz | 22. Gross Weight (kg)          | 2.44                     |
| 9. Max. Wattage                 | 60W           | 23. Back Plate Height (mm)     |                          |
| 10. Lamp Holder Type            | E14           | 24. Back Plate Width (mm)      |                          |
| 11. No. of Lamps                | 5             | 25. Base Plate Projection (mm) |                          |
| 12. Lamp Supplied               | No            | 26. Build Materials            | Steel                    |
| 13. Lumen Output                |               | 27. Box Dimensions             | 44 x 40 x 41cm           |
| 14. Overall Width-Diameter (mm) | 370mm         | 28. Barcode                    | 5024005229902            |
| 15. Overall Height (mm)         | 345mm         | 29. Guarantee                  | general 2 year guarantee |