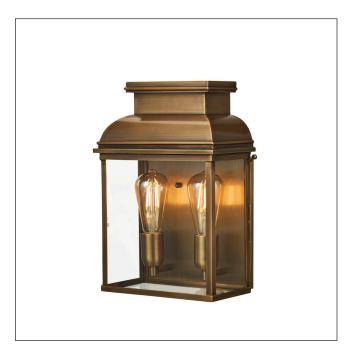

## MODEL: Old Bailey 2 Light Large Wall Lantern

Old Bailey Large - these period solid brass lantern designs have been taken from originals dating back to pre-Georgian Britain and will add style and class to town and country homes alike. They are hand crafted and have an Aged Brass finish which is lacquered for durability. Models are all IP44 rated.

| 1. Stock Code                   | OLD-BAILEY-L-BR    | 16. Overall Depth (mm)         | 150mm                     |
|---------------------------------|--------------------|--------------------------------|---------------------------|
| 2. Product Type                 | Outdoor Wall Light | 17. Minimum Drop (mm)          |                           |
| 4. Family                       | Old Bailey         | 18. Maximum Drop (mm)          |                           |
| 5. Finish                       | Aged Brass         | 19. Chain/extension rods       |                           |
| 6. IP Rating                    | IP44               | 20. Ceiling Pan Width/Diameter |                           |
| 7. Class                        | Class I            | 21. Net Weight (kg)            | 3.6                       |
| 8. Voltage                      | 220-240v 50hz      | 22. Gross Weight (kg)          | 4                         |
| 9. Max. Wattage                 | 60W                | 23. Back Plate Height (mm)     |                           |
| 10. Lamp Holder Type            | E27                | 24. Back Plate Width (mm)      |                           |
| 11. No. of Lamps                | 2                  | 25. Base Plate Projection (mm) |                           |
| 12. Lamp Supplied               | No                 | 26. Build Materials            | Solid Brass, Clear Glass  |
| 13. Lumen Output                |                    | 27. Box Dimensions             | 45 x 37 x 23.5cm          |
| 14. Overall Width-Diameter (mm) | 260mm              | 28. Barcode                    | 5024005348917             |
| 15. Overall Height (mm)         | 375mm              | 29. Guarantee                  | limited lifetime warranty |