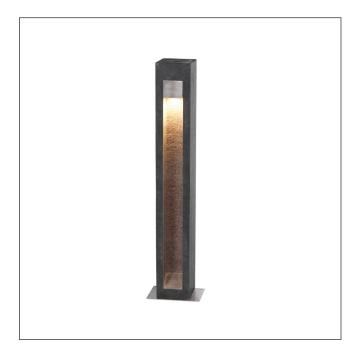

## MODEL: Parkstone Large LED Bollard

The Parkstone has a modern yet natural connection in its sleek design. Constructed from Basalt Stone and finished with 316 Stainless Steel accents. Illuminated with a subtle Integrated LED 6W downlight, its soft in tone and appearance.

| 1. Stock Code                   | PARKSTONE-BOL-A                   | 16. Overall Depth (mm)         | 120mm                             |
|---------------------------------|-----------------------------------|--------------------------------|-----------------------------------|
| 2. Product Type                 | Bollard                           | 17. Minimum Drop (mm)          | -                                 |
| 4. Family                       | Parkstone                         | 18. Maximum Drop (mm)          | -                                 |
| 5. Finish                       | Basalt Stone with Stainless Steel | 19. Chain/extension rods       |                                   |
| 6. IP Rating                    | IP55                              | 20. Ceiling Pan Width/Diameter |                                   |
| 7. Class                        | 11                                | 21. Net Weight (kg)            | 17                                |
| 8. Voltage                      | 220-240v 50hz                     | 22. Gross Weight (kg)          | 18                                |
| 9. Max. Wattage                 | 6W Integrated LED                 | 23. Back Plate Height (mm)     |                                   |
| 10. Lamp Holder Type            |                                   | 24. Back Plate Width (mm)      |                                   |
| 11. No. of Lamps                | 1                                 | 25. Base Plate Projection (mm) |                                   |
| 12. Lamp Supplied               | LED                               | 26. Build Materials            | 316 Stainless Steel, Basalt Stone |
| 13. Lumen Output                | 650Lm                             | 27. Box Dimensions             | 90 x 30 x 32cm                    |
| 14. Overall Width-Diameter (mm) | 160mm                             | 28. Barcode                    | 5024005524014                     |
| 15. Overall Height (mm)         | 700mm                             | 29. Guarantee                  | 10 year                           |