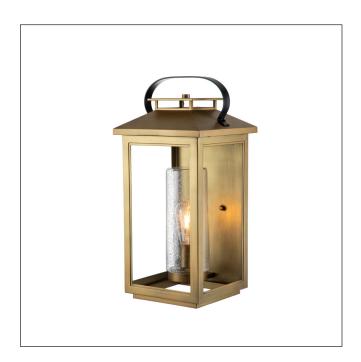

## MODEL: Atwater 1 Light Large Wall Lantern - Brass

Classic and elegant, Atwater offers beauty and endurance. Constructed from a composite material and treated with an anti-fading agent, the high performance Painted Distressed Brass finish is resistant to rust and corrosion, so ideal for coastal locations. The updated design incorporates elegant accents, handle, and an inner clear seedy glass that creates a faux candle effect. IP44 rated.

| 1. Stock Code                   | QN-ATWATER-L-PDB         | 16. Overall Depth (mm)         | 256mm                                                 |
|---------------------------------|--------------------------|--------------------------------|-------------------------------------------------------|
| 2. Product Type                 | Outdoor Wall Light       | 17. Minimum Drop (mm)          |                                                       |
| 4. Family                       | Atwater                  | 18. Maximum Drop (mm)          |                                                       |
| 5. Finish                       | Painted Distressed Brass | 19. Chain/extension rods       |                                                       |
| 6. IP Rating                    | IP44                     | 20. Ceiling Pan Width/Diameter |                                                       |
| 7. Class                        | Class I                  | 21. Net Weight (kg)            | 2.7                                                   |
| 8. Voltage                      | 220-240v 50hz            | 22. Gross Weight (kg)          | 4.1                                                   |
| 9. Max. Wattage                 | 60W                      | 23. Back Plate Height (mm)     |                                                       |
| 10. Lamp Holder Type            | E27                      | 24. Back Plate Width (mm)      |                                                       |
| 11. No. of Lamps                | 1                        | 25. Base Plate Projection (mm) |                                                       |
| 12. Lamp Supplied               | No                       | 26. Build Materials            | EPMM (Plastic/Stone Composite),<br>Clear Seeded Glass |
| 13. Lumen Output                |                          | 27. Box Dimensions             | 34 x 34 x 56cm                                        |
| 14. Overall Width-Diameter (mm) | 242mm                    | 28. Barcode                    | 5024005235507                                         |
| 15. Overall Height (mm)         | 518mm                    | 29. Guarantee                  | 5 year anti corrosion guarantee                       |