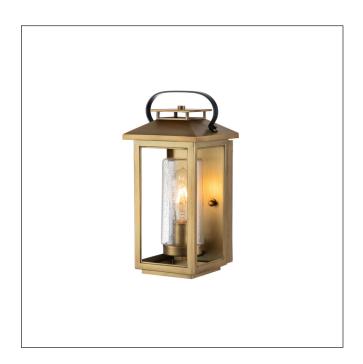

## MODEL: Atwater 1 Light Small Wall Lantern - Brass

Classic and elegant, Atwater offers beauty and endurance. Constructed from a composite material and treated with an anti-fading agent, the high performance Painted Distressed Brass finish is resistant to rust and corrosion, so ideal for coastal locations. The updated design incorporates elegant accents, handle, and an inner clear seedy glass that creates a faux candle effect. IP44 rated.

| 1. Stock Code                   | QN-ATWATER-S-PDB         | 16. Overall Depth (mm)         | 176mm                                                 |
|---------------------------------|--------------------------|--------------------------------|-------------------------------------------------------|
| 2. Product Type                 | Outdoor Wall Light       | 17. Minimum Drop (mm)          |                                                       |
| 4. Family                       | Atwater                  | 18. Maximum Drop (mm)          |                                                       |
| 5. Finish                       | Painted Distressed Brass | 19. Chain/extension rods       |                                                       |
| 6. IP Rating                    | IP44                     | 20. Ceiling Pan Width/Diameter |                                                       |
| 7. Class                        | Class I                  | 21. Net Weight (kg)            | 1.35                                                  |
| 8. Voltage                      | 220-240v 50hz            | 22. Gross Weight (kg)          | 2.1                                                   |
| 9. Max. Wattage                 | 60W                      | 23. Back Plate Height (mm)     |                                                       |
| 10. Lamp Holder Type            | E27                      | 24. Back Plate Width (mm)      |                                                       |
| 11. No. of Lamps                | 1                        | 25. Base Plate Projection (mm) |                                                       |
| 12. Lamp Supplied               | No                       | 26. Build Materials            | EPMM (Plastic/Stone Composite),<br>Clear Seeded Glass |
| 13. Lumen Output                |                          | 27. Box Dimensions             | 25 x 25 x 41cm                                        |
| 14. Overall Width-Diameter (mm) | 165mm                    | 28. Barcode                    | 5024005235200                                         |
| 15. Overall Height (mm)         | 355mm                    | 29. Guarantee                  | 5 year anti corrosion guarantee                       |