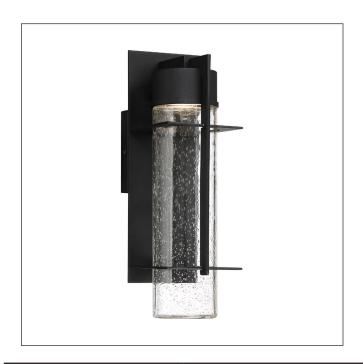

## MODEL: Eames Medium LED Wall Lantern

Crafted from Aluminium and finished in Earth Black, Eames medium lantern shows off both clean, modern design and integrated LED technology, making this a great addition to newer style exteriors. When illuminated, the clear seeded glass comes to life and is sure to captivate. IP44 rated.

| 1. Stock Code                   | QN-EAMES-LED-M-EK      | 16. Overall Depth (mm)         | 145mm                           |
|---------------------------------|------------------------|--------------------------------|---------------------------------|
| 2. Product Type                 | Outdoor Wall Light     | 17. Minimum Drop (mm)          |                                 |
| 4. Family                       | Eames                  | 18. Maximum Drop (mm)          |                                 |
| 5. Finish                       | Earth Black            | 19. Chain/extension rods       |                                 |
| 6. IP Rating                    | IP44                   | 20. Ceiling Pan Width/Diameter |                                 |
| 7. Class                        |                        | 21. Net Weight (kg)            | 1.9                             |
| 8. Voltage                      | 220-240v 50hz          | 22. Gross Weight (kg)          | 2.35                            |
| 9. Max. Wattage                 | 10W                    | 23. Back Plate Height (mm)     |                                 |
| 10. Lamp Holder Type            | Integrated LED         | 24. Back Plate Width (mm)      |                                 |
| 11. No. of Lamps                | 1                      | 25. Base Plate Projection (mm) |                                 |
| 12. Lamp Supplied               | 1 x 10W Integrated LED | 26. Build Materials            | Aluminium, Clear Seeded Glass   |
| 13. Lumen Output                | 800Lm                  | 27. Box Dimensions             | 48.5 x 18.5 x 22cm              |
| 14. Overall Width-Diameter (mm) | 114mm                  | 28. Barcode                    | 5024005580515                   |
| 15. Overall Height (mm)         | 366mm                  | 29. Guarantee                  | 3 year anti corrosion guarantee |