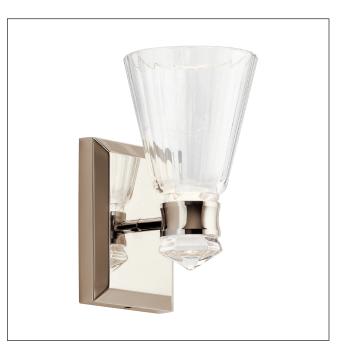

## MODEL: Kayva LED 1 Arm Dual-lit Wall Light

Inspired by vintage glass decanters found in Paris flea markets. The Kayva series, with in-built dimmable LED technology, radiates French elegance by combining sleek lines with clear faceted glass and a Polished Nickel finish for an updated traditional style. Kayva is IP44 rated and can be used in bathrooms.

| 1. Stock Code                   | QN-KAYVA1-PN          | 16. Overall Depth (mm)         | 152mm                                    |
|---------------------------------|-----------------------|--------------------------------|------------------------------------------|
| 2. Product Type                 | Wall Light            | 17. Minimum Drop (mm)          |                                          |
| 4. Family                       | Kayva                 | 18. Maximum Drop (mm)          |                                          |
| 5. Finish                       | Polished Nickel       | 19. Chain/extension rods       |                                          |
| 6. IP Rating                    | IP44                  | 20. Ceiling Pan Width/Diameter |                                          |
| 7. Class                        |                       | 21. Net Weight (kg)            | 1.53                                     |
| 8. Voltage                      | 220-240v 50hz         | 22. Gross Weight (kg)          | 1.91                                     |
| 9. Max. Wattage                 | 8₩                    | 23. Back Plate Height (mm)     |                                          |
| 10. Lamp Holder Type            | Integrated LED        | 24. Back Plate Width (mm)      |                                          |
| 11. No. of Lamps                | 1                     | 25. Base Plate Projection (mm) |                                          |
| 12. Lamp Supplied               | 1 x 8W Integrated LED | 26. Build Materials            | Steel, Aluminium, Clear Faceted<br>Glass |
| 13. Lumen Output                | 650Lm                 | 27. Box Dimensions             | 33 x 21.6 x 22.2cm                       |
| 14. Overall Width-Diameter (mm) | 130mm                 | 28. Barcode                    | 5024005004288                            |
| 15. Overall Height (mm)         | 247mm                 | 29. Guarantee                  | general 2 year guarantee                 |