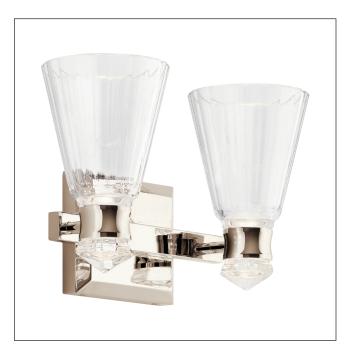

## MODEL: Kayva LED 2 Arm Dual-lit Wall Light

Inspired by vintage glass decanters found in Paris flea markets. The Kayva series, with in-built dimmable LED technology, radiates French elegance by combining sleek lines with clear faceted glass and a Polished Nickel finish for an updated traditional style. Kayva is IP44 rated and can be used in bathrooms.

| 1. Stock Code                   | QN-KAYVA2-PN           | 16. Overall Depth (mm)         | 167mm                                    |
|---------------------------------|------------------------|--------------------------------|------------------------------------------|
| 2. Product Type                 | Wall Light             | 17. Minimum Drop (mm)          |                                          |
| 4. Family                       | Kayva                  | 18. Maximum Drop (mm)          |                                          |
| 5. Finish                       | Polished Nickel        | 19. Chain/extension rods       |                                          |
| 6. IP Rating                    | IP44                   | 20. Ceiling Pan Width/Diameter |                                          |
| 7. Class                        |                        | 21. Net Weight (kg)            | 2.61                                     |
| 8. Voltage                      | 220-240v 50hz          | 22. Gross Weight (kg)          | 3.3                                      |
| 9. Max. Wattage                 | 12W                    | 23. Back Plate Height (mm)     |                                          |
| 10. Lamp Holder Type            | Integrated LED         | 24. Back Plate Width (mm)      |                                          |
| 11. No. of Lamps                | 1                      | 25. Base Plate Projection (mm) |                                          |
| 12. Lamp Supplied               | 1 x 12W Integrated LED | 26. Build Materials            | Steel, Aluminium, Clear Faceted<br>Glass |
| 13. Lumen Output                | 1250Lm                 | 27. Box Dimensions             | 41.6 x 34 x 21.6cm                       |
| 14. Overall Width-Diameter (mm) | 368mm                  | 28. Barcode                    | 5024005004295                            |
| 15. Overall Height (mm)         | 230mm                  | 29. Guarantee                  | general 2 year guarantee                 |