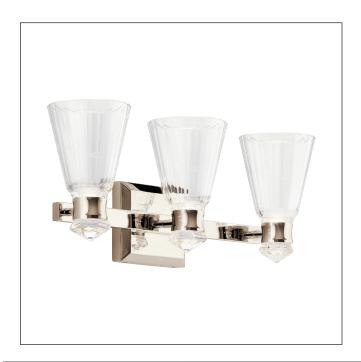

## MODEL: Kayva LED 3 Arm Dual-lit Wall Light

Inspired by vintage glass decanters found in Paris flea markets. The Kayva series, with in-built dimmable LED technology, radiates French elegance by combining sleek lines with clear faceted glass and a Polished Nickel finish for an updated traditional style. Kayva is IP44 rated and can be used in bathrooms.

| 1. Stock Code                   | QN-KAYVA3-PN           | 16. Overall Depth (mm)         | 167mm                                    |
|---------------------------------|------------------------|--------------------------------|------------------------------------------|
| 2. Product Type                 | Wall Light             | 17. Minimum Drop (mm)          |                                          |
| 4. Family                       | Kayva                  | 18. Maximum Drop (mm)          |                                          |
| 5. Finish                       | Polished Nickel        | 19. Chain/extension rods       |                                          |
| 6. IP Rating                    | IP44                   | 20. Ceiling Pan Width/Diameter |                                          |
| 7. Class                        |                        | 21. Net Weight (kg)            | 3.84                                     |
| 8. Voltage                      | 220-240v 50hz          | 22. Gross Weight (kg)          | 4.8                                      |
| 9. Max. Wattage                 | 18W                    | 23. Back Plate Height (mm)     |                                          |
| 10. Lamp Holder Type            | Integrated LED         | 24. Back Plate Width (mm)      |                                          |
| 11. No. of Lamps                | 1                      | 25. Base Plate Projection (mm) |                                          |
| 12. Lamp Supplied               | 1 x 18W Integrated LED | 26. Build Materials            | Steel, Aluminium, Clear Faceted<br>Glass |
| 13. Lumen Output                | 1440Lm                 | 27. Box Dimensions             | 65.4 x 34 x 21.6cm                       |
| 14. Overall Width-Diameter (mm) | 608mm                  | 28. Barcode                    | 5024005004301                            |
| 15. Overall Height (mm)         | 230mm                  | 29. Guarantee                  | general 2 year guarantee                 |