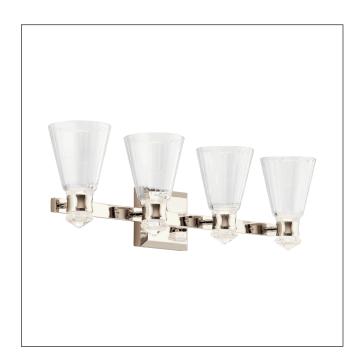

## MODEL: Kayva LED 4 Arm Dual-lit Wall Light

Inspired by vintage glass decanters found in Paris flea markets. The Kayva series, with in-built dimmable LED technology, radiates French elegance by combining sleek lines with clear faceted glass and a Polished Nickel finish for an updated traditional style. Kayva is IP44 rated and can be used in bathrooms.

| 1. Stock Code                   | QN-KAYVA4-PN           | 16. Overall Depth (mm)         | 167mm                                    |
|---------------------------------|------------------------|--------------------------------|------------------------------------------|
| 2. Product Type                 | Wall Light             | 17. Minimum Drop (mm)          |                                          |
| 4. Family                       | Kayva                  | 18. Maximum Drop (mm)          |                                          |
| 5. Finish                       | Polished Nickel        | 19. Chain/extension rods       |                                          |
| 6. IP Rating                    | IP44                   | 20. Ceiling Pan Width/Diameter |                                          |
| 7. Class                        |                        | 21. Net Weight (kg)            | 4.94                                     |
| 8. Voltage                      | 220-240v 50hz          | 22. Gross Weight (kg)          | 6.18                                     |
| 9. Max. Wattage                 | 22W                    | 23. Back Plate Height (mm)     |                                          |
| 10. Lamp Holder Type            | Integrated LED         | 24. Back Plate Width (mm)      |                                          |
| 11. No. of Lamps                | 1                      | 25. Base Plate Projection (mm) |                                          |
| 12. Lamp Supplied               | 1 x 22W Integrated LED | 26. Build Materials            | Steel, Aluminium, Clear Faceted<br>Glass |
| 13. Lumen Output                | 1625Lm                 | 27. Box Dimensions             | 89.5 × 34 × 21.6cm                       |
| 14. Overall Width-Diameter (mm) | 848mm                  | 28. Barcode                    | 5024005004318                            |
| 15. Overall Height (mm)         | 230mm                  | 29. Guarantee                  | general 2 year guarantee                 |