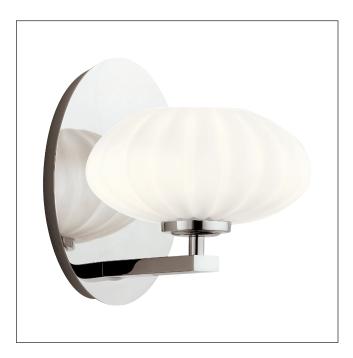

## MODEL: Pim 1 Light Wall Light - Polished Chrome

The Pim 1lt wall light features a nostalgic mid-century modern design with round-shaped satin etched cased opal glasses. A perfect addition to contemporary and transitional settings, all Pim fittings are IP44 rated and supplied with G9 LED lamps, giving them the added benefit of being suitable for use in bathrooms. The range is available in Fox Gold or Polished Chrome.

| 1. Stock Code                   | QN-PIM1-PC      | 16. Overall Depth (mm)         | 219mm                                   |
|---------------------------------|-----------------|--------------------------------|-----------------------------------------|
| 2. Product Type                 | Wall Light      | 17. Minimum Drop (mm)          |                                         |
| 4. Family                       | Pim             | 18. Maximum Drop (mm)          |                                         |
| 5. Finish                       | Polished Chrome | 19. Chain/extension rods       |                                         |
| 6. IP Rating                    | IP44            | 20. Ceiling Pan Width/Diameter |                                         |
| 7. Class                        | Class I         | 21. Net Weight (kg)            | 1.09                                    |
| 8. Voltage                      | 220-240v 50hz   | 22. Gross Weight (kg)          | 1.63                                    |
| 9. Max. Wattage                 | 3W LED          | 23. Back Plate Height (mm)     |                                         |
| 10. Lamp Holder Type            | G9              | 24. Back Plate Width (mm)      |                                         |
| 11. No. of Lamps                | 1               | 25. Base Plate Projection (mm) |                                         |
| 12. Lamp Supplied               | 1 x 3W LED G9   | 26. Build Materials            | Steel, Satin Etched Cased Opal<br>Glass |
| 13. Lumen Output                | 300Lm           | 27. Box Dimensions             | 25 x 25 x 32cm                          |
| 14. Overall Width-Diameter (mm) | 179mm           | 28. Barcode                    | 5024005712312                           |
| 15. Overall Height (mm)         | 203mm           | 29. Guarantee                  | general 2 year guarantee                |