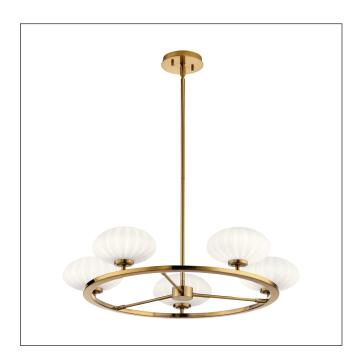

## MODEL: Pim 5 Light Chandelier - Gold

The Pim 5 light chandelier features a nostalgic mid-century modern design with round-shaped satin etched cased opal glasses. A perfect addition to contemporary and transitional settings, all Pim fittings are IP44 rated and supplied with G9 LED lamps, giving them the added benefit of being suitable for use in bathrooms. The range is available in Fox Gold or Polished Chrome.

| 1. Stock Code                   | QN-PIM5-FXG   | 16. Overall Depth (mm)         |                                         |
|---------------------------------|---------------|--------------------------------|-----------------------------------------|
| 2. Product Type                 | Chandelier    | 17. Minimum Drop (mm)          | 268mm                                   |
| 4. Family                       | Pim           | 18. Maximum Drop (mm)          | 1032mm                                  |
| 5. Finish                       | Fox Gold      | 19. Chain/extension rods       |                                         |
| 6. IP Rating                    | IP44          | 20. Ceiling Pan Width/Diameter |                                         |
| 7. Class                        | Class I       | 21. Net Weight (kg)            | 4.85                                    |
| 8. Voltage                      | 220-240v 50hz | 22. Gross Weight (kg)          | 7.38                                    |
| 9. Max. Wattage                 | 3W LED        | 23. Back Plate Height (mm)     |                                         |
| 10. Lamp Holder Type            | G9            | 24. Back Plate Width (mm)      |                                         |
| 11. No. of Lamps                | 5             | 25. Base Plate Projection (mm) |                                         |
| 12. Lamp Supplied               | 5 x 3W LED G9 | 26. Build Materials            | Steel, Satin Etched Cased Opal<br>Glass |
| 13. Lumen Output                | 300Lm each    | 27. Box Dimensions             | 65 x 65 x 27cm                          |
| 14. Overall Width-Diameter (mm) | 711mm         | 28. Barcode                    | 5024005712619                           |
| 15. Overall Height (mm)         | 139mm         | 29. Guarantee                  | general 2 year guarantee                |