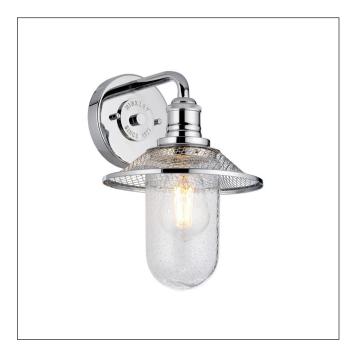

## MODEL: Rigby 1 Light Wall Light - Polished Chrome

Rigby is inspired by the American barn light, reborn as a chic interior retro classic. Features such as cast socket covers, mesh shades and canopy details combine the best in both vintage and industrial design elements. Available in Polished chrome with clear seeded glass lamp protectors, these Rigby models are IP44 rated and suitable for use in bathrooms.