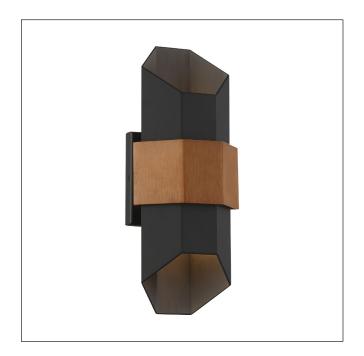

## MODEL: Chasm LED Wall Lantern - Medium

Highlight your home with the modern design of the Chasm collection. The eye-catching geometric silhouette is finished in Matte Black and complemented with a painted wood effect band for an extra pop of style. This up and down light has integrated LED and is IP44 rated for outdoors.

| 1. Stock Code                   | QZ-CHASM-M-BKW                               | 16. Overall Depth (mm)         | 130mm          |
|---------------------------------|----------------------------------------------|--------------------------------|----------------|
| 2. Product Type                 | Outdoor Wall Light                           | 17. Minimum Drop (mm)          | -              |
| 4. Family                       | Chasm                                        | 18. Maximum Drop (mm)          | -              |
| 5. Finish                       | Matte Black (with painted wood effect strap) | 19. Chain/extension rods       |                |
| 6. IP Rating                    | IP44                                         | 20. Ceiling Pan Width/Diameter |                |
| 7. Class                        | 1                                            | 21. Net Weight (kg)            | 1.74           |
| 8. Voltage                      | 220-240v 50hz                                | 22. Gross Weight (kg)          | 2.16           |
| 9. Max. Wattage                 | 5.5W Integrated LED                          | 23. Back Plate Height (mm)     |                |
| 10. Lamp Holder Type            |                                              | 24. Back Plate Width (mm)      |                |
| 11. No. of Lamps                | 2                                            | 25. Base Plate Projection (mm) |                |
| 12. Lamp Supplied               | N/A                                          | 26. Build Materials            | Aluminium      |
| 13. Lumen Output                | 500lm each                                   | 27. Box Dimensions             | 23 x 18 x 46cm |
| 14. Overall Width-Diameter (mm) | 172mm                                        | 28. Barcode                    | 5024005236306  |
| 15. Overall Height (mm)         | 386mm                                        | 29. Guarantee                  | 3 year         |