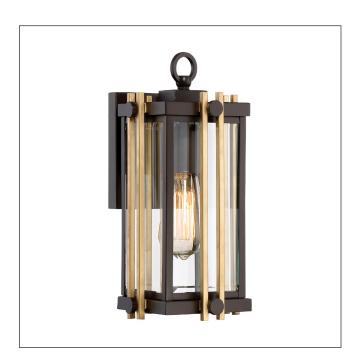

## MODEL: Goldenrod 1 Light Small Wall Lantern

Mid-century for today's home, the Goldenrod outdoor series is intriguing yet classic. The rich Western Bronze finish of the base is accented with stripes of metal painted lustrous Gold. The bevelled clear glass panels are in keeping with the overall design. Please note that the gold rods can be removed to simplify the design, or recoloured by the end user to create alternative looks. IP44 rated.

| 1. Stock Code                   | QZ-GOLDENROD2-S    | 16. Overall Depth (mm)         | 169mm                           |
|---------------------------------|--------------------|--------------------------------|---------------------------------|
| 2. Product Type                 | Outdoor Wall Light | 17. Minimum Drop (mm)          |                                 |
| 4. Family                       | Goldenrod          | 18. Maximum Drop (mm)          |                                 |
| 5. Finish                       | Western Bronze     | 19. Chain/extension rods       |                                 |
| 6. IP Rating                    | IP44               | 20. Ceiling Pan Width/Diameter |                                 |
| 7. Class                        | Class I            | 21. Net Weight (kg)            | 3.24                            |
| 8. Voltage                      | 220-240v 50hz      | 22. Gross Weight (kg)          | 3.6                             |
| 9. Max. Wattage                 | 60W                | 23. Back Plate Height (mm)     |                                 |
| 10. Lamp Holder Type            | E27                | 24. Back Plate Width (mm)      |                                 |
| 11. No. of Lamps                | 1                  | 25. Base Plate Projection (mm) |                                 |
| 12. Lamp Supplied               | No                 | 26. Build Materials            | Steel, Bevelled Glass           |
| 13. Lumen Output                |                    | 27. Box Dimensions             | 20.5 × 25.5 × 35.5cm            |
| 14. Overall Width-Diameter (mm) | 155mm              | 28. Barcode                    | 5024005343714                   |
| 15. Overall Height (mm)         | 327mm              | 29. Guarantee                  | 2 year anti corrosion guarantee |