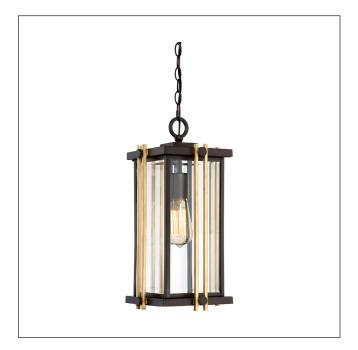

## MODEL: Goldenrod 1 Light Medium Chain Lantern

Mid-century for today's home, the Goldenrod outdoor series is intriguing yet classic. The rich Western Bronze finish of the base is accented with stripes of metal painted lustrous Gold. The bevelled clear glass panels are in keeping with the overall design. Please note that the gold rods can be removed to simplify the design, or recoloured by the end user to create alternative looks. IP44 rated.

| 1. Stock Code                   | QZ-GOLDENROD8-M | 16. Overall Depth (mm)         |                                 |
|---------------------------------|-----------------|--------------------------------|---------------------------------|
| 2. Product Type                 | Outdoor Hanging | 17. Minimum Drop (mm)          | 513mm                           |
| 4. Family                       | Goldenrod       | 18. Maximum Drop (mm)          | 2988mm                          |
| 5. Finish                       | Western Bronze  | 19. Chain/extension rods       | 2438mm of chain.                |
| 6. IP Rating                    | IP44            | 20. Ceiling Pan Width/Diameter |                                 |
| 7. Class                        | Class I         | 21. Net Weight (kg)            | 5.09                            |
| 8. Voltage                      | 220-240v 50hz   | 22. Gross Weight (kg)          | 5.65                            |
| 9. Max. Wattage                 | 60W             | 23. Back Plate Height (mm)     |                                 |
| 10. Lamp Holder Type            | E27             | 24. Back Plate Width (mm)      |                                 |
| 11. No. of Lamps                | 1               | 25. Base Plate Projection (mm) |                                 |
| 12. Lamp Supplied               | No              | 26. Build Materials            | Steel, Bevelled Glass           |
| 13. Lumen Output                |                 | 27. Box Dimensions             | 30 x 25 x 48cm                  |
| 14. Overall Width-Diameter (mm) | 206mm           | 28. Barcode                    | 5024005343813                   |
| 15. Overall Height (mm)         | 421mm           | 29. Guarantee                  | 2 year anti corrosion guarantee |