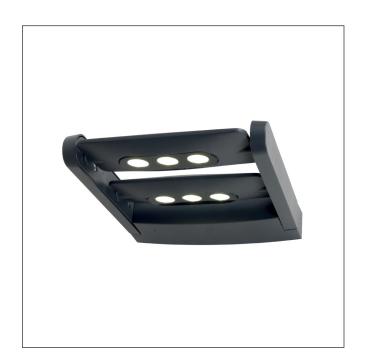

## MODEL: Sigmund 6 Light Wall Light

Sigmund has been designed to exploit the benefits of LED lighting characteristics to their maximum. The Sigmund series features a 3 or 6 light fitting, with each bank of 3 LED modules being rotatable by 320 degrees. The 3 light is also available with a built in PIR sensor. They are constructed from die-cast aluminium and finished in graphite powder coating. IP65 rated.

| 1. Stock Code                   | SIGMUND-6W            | 16. Overall Depth (mm)         | 250mm                               |
|---------------------------------|-----------------------|--------------------------------|-------------------------------------|
| 2. Product Type                 | Outdoor Wall Light    | 17. Minimum Drop (mm)          |                                     |
| 4. Family                       | Sigmund               | 18. Maximum Drop (mm)          |                                     |
| 5. Finish                       | Graphite              | 19. Chain/extension rods       |                                     |
| 6. IP Rating                    | IP65                  | 20. Ceiling Pan Width/Diameter |                                     |
| 7. Class                        | Class I               | 21. Net Weight (kg)            | 1.67                                |
| 8. Voltage                      | 220-240v 50hz         | 22. Gross Weight (kg)          | 1.85                                |
| 9. Max. Wattage                 | 3W                    | 23. Back Plate Height (mm)     |                                     |
| 10. Lamp Holder Type            | Integrated LED        | 24. Back Plate Width (mm)      |                                     |
| 11. No. of Lamps                | 6                     | 25. Base Plate Projection (mm) |                                     |
| 12. Lamp Supplied               | 6 x 3W Integrated LED | 26. Build Materials            | Cast Aluminium, Polycarbonate       |
| 13. Lumen Output                | 1210Lm                | 27. Box Dimensions             | 22 × 5.5 × 26.5cm                   |
| 14. Overall Width-Diameter (mm) | 210mm                 | 28. Barcode                    | 5024005373513                       |
| 15. Overall Height (mm)         | 35mm                  | 29. Guarantee                  | led module and pir sensor guarantee |