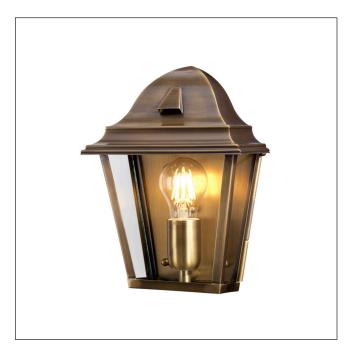

## MODEL: St James 1 Light Wall Lantern - Brass

St James is a solid brass lantern inspired from originals dating back to pre-Georgian Britain and will add style and class to town and country homes alike. They are hand crafted and have an Aged Brass finish which is lacquered for durability. Models are all IP44 rated.

| 1. Stock Code                   | ST-JAMES-BRASS     | 16. Overall Depth (mm)         | 115mm                     |
|---------------------------------|--------------------|--------------------------------|---------------------------|
| 2. Product Type                 | Outdoor Wall Light | 17. Minimum Drop (mm)          |                           |
| 4. Family                       | St James           | 18. Maximum Drop (mm)          |                           |
| 5. Finish                       | Aged Brass         | 19. Chain/extension rods       |                           |
| 6. IP Rating                    | IP44               | 20. Ceiling Pan Width/Diameter |                           |
| 7. Class                        | Class I            | 21. Net Weight (kg)            | 1.85                      |
| 8. Voltage                      | 220-240v 50hz      | 22. Gross Weight (kg)          | 2.05                      |
| 9. Max. Wattage                 | 60W                | 23. Back Plate Height (mm)     | 100mm                     |
| 10. Lamp Holder Type            | E27                | 24. Back Plate Width (mm)      | 100mm                     |
| 11. No. of Lamps                | 1                  | 25. Base Plate Projection (mm) | 30mm                      |
| 12. Lamp Supplied               | No                 | 26. Build Materials            | Solid Brass, Clear Glass  |
| 13. Lumen Output                |                    | 27. Box Dimensions             | 36 x 28 x 22cm            |
| 14. Overall Width-Diameter (mm) | 200mm              | 28. Barcode                    | 5024005507802             |
| 15. Overall Height (mm)         | 285mm              | 29. Guarantee                  | limited lifetime warranty |