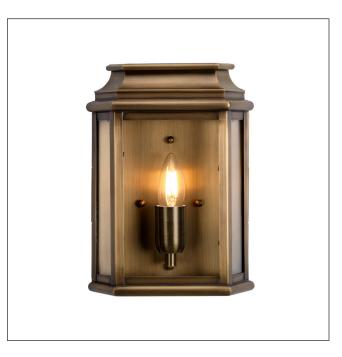

## MODEL: St Martins 1 Light Wall Lantern

St Martins solid brass lanterns are inspired by originals dating back to pre-Georgian Britain and will add style and class to town and country homes alike. They are hand crafted and have an Aged Brass finish which is lacquered for durability. Models are all IP44 rated.

| 1. Stock Code                   | ST-MARTINS-BR      | 16. Overall Depth (mm)         | 80mm                      |
|---------------------------------|--------------------|--------------------------------|---------------------------|
| 2. Product Type                 | Outdoor Wall Light | 17. Minimum Drop (mm)          |                           |
| 4. Family                       | St Martins         | 18. Maximum Drop (mm)          |                           |
| 5. Finish                       | Aged Brass         | 19. Chain/extension rods       |                           |
| 6. IP Rating                    | IP44               | 20. Ceiling Pan Width/Diameter |                           |
| 7. Class                        | Class I            | 21. Net Weight (kg)            | 1.89                      |
| 8. Voltage                      | 220-240v 50hz      | 22. Gross Weight (kg)          | 2.1                       |
| 9. Max. Wattage                 | 60W                | 23. Back Plate Height (mm)     | 230mm                     |
| 10. Lamp Holder Type            | E27                | 24. Back Plate Width (mm)      | 200mm                     |
| 11. No. of Lamps                | 1                  | 25. Base Plate Projection (mm) | 20mm                      |
| 12. Lamp Supplied               | No                 | 26. Build Materials            | Solid Brass, Clear Glass  |
| 13. Lumen Output                |                    | 27. Box Dimensions             | 37 x 30 x 18cm            |
| 14. Overall Width-Diameter (mm) | 225mm              | 28. Barcode                    | 5024005508205             |
| 15. Overall Height (mm)         | 305mm              | 29. Guarantee                  | limited lifetime warranty |