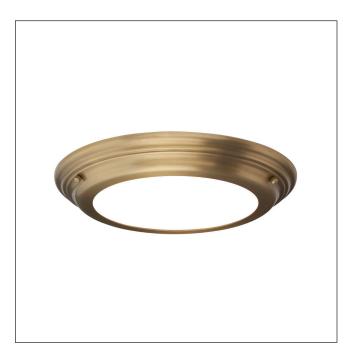

## MODEL: Welland 1 Light Flush

The Welland flush has an ultra-flat profile. It is IP54 rated and ideal for low ceiling bathrooms and corridors. Fitted with a high quality integrated LED module, Welland is available in two sizes of differing lumen output. It is constructed in mild steel and available in Polished Chrome, Polished Brass and Aged Brass to suit both traditional and contemporary rooms. For large projects it is possible to order the Welland as an emergency lighting product.

| 1. Stock Code                   | WELLAND-F-AB           | 16. Overall Depth (mm)         |                          |
|---------------------------------|------------------------|--------------------------------|--------------------------|
| 2. Product Type                 | Ceiling Flush          | 17. Minimum Drop (mm)          |                          |
| 4. Family                       | Welland                | 18. Maximum Drop (mm)          |                          |
| 5. Finish                       | Aged Brass             | 19. Chain/extension rods       |                          |
| 6. IP Rating                    | IP54                   | 20. Ceiling Pan Width/Diameter | 361mm                    |
| 7. Class                        | Class III              | 21. Net Weight (kg)            | 1.31                     |
| 8. Voltage                      | 220-240v 50hz          | 22. Gross Weight (kg)          | 1.45                     |
| 9. Max. Wattage                 | 25₩                    | 23. Back Plate Height (mm)     |                          |
| 10. Lamp Holder Type            | Integrated LED         | 24. Back Plate Width (mm)      |                          |
| 11. No. of Lamps                | 1                      | 25. Base Plate Projection (mm) |                          |
| 12. Lamp Supplied               | 1 x 25W Integrated LED | 26. Build Materials            | Steel, Polycarbonate     |
| 13. Lumen Output                | 2250Lm                 | 27. Box Dimensions             | 6.5 x 37 x 37cm          |
| 14. Overall Width-Diameter (mm) | 361mm                  | 28. Barcode                    | 5024005307013            |
| 15. Overall Height (mm)         | 40mm                   | 29. Guarantee                  | general 2 year guarantee |