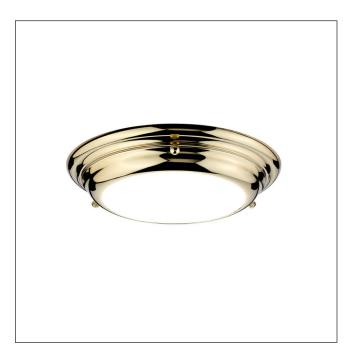

## MODEL: Welland 1 Light Mini LED Flush

The Welland flush has an ultra-flat profile. It is IP54 rated and ideal for low ceiling bathrooms and corridors. Fitted with a high quality integrated LED module, Welland is available in two sizes of differing lumen output. It is constructed in mild steel and available in Polished Chrome, Polished Brass and Aged Brass to suit both traditional and contemporary rooms. For large projects it is possible to order the Welland as an emergency lighting product.

| 1. Stock Code                   | WELLAND-F-S-PB         | 16. Overall Depth (mm)         | 245mm                    |
|---------------------------------|------------------------|--------------------------------|--------------------------|
| 2. Product Type                 | Ceiling Flush          | 17. Minimum Drop (mm)          |                          |
| 4. Family                       | Welland                | 18. Maximum Drop (mm)          |                          |
| 5. Finish                       | Polished Brass         | 19. Chain/extension rods       |                          |
| 6. IP Rating                    | IP54                   | 20. Ceiling Pan Width/Diameter |                          |
| 7. Class                        | Class I                | 21. Net Weight (kg)            | 0.59                     |
| 8. Voltage                      | 220-240v 50hz          | 22. Gross Weight (kg)          | 0.66                     |
| 9. Max. Wattage                 | 12W                    | 23. Back Plate Height (mm)     |                          |
| 10. Lamp Holder Type            | Integrated LED         | 24. Back Plate Width (mm)      |                          |
| 11. No. of Lamps                | 1                      | 25. Base Plate Projection (mm) |                          |
| 12. Lamp Supplied               | 1 x 12W Integrated LED | 26. Build Materials            | Steel, Polycarbonate     |
| 13. Lumen Output                | 1080Lm                 | 27. Box Dimensions             | 25.5 x 25.5 x 60cm       |
| 14. Overall Width-Diameter (mm) | 245mm                  | 28. Barcode                    | 5024005347712            |
| 15. Overall Height (mm)         | 48mm                   | 29. Guarantee                  | general 2 year guarantee |