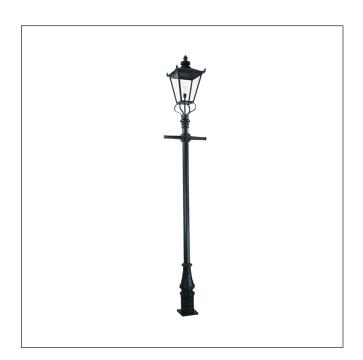

## MODEL: Wilmslow 1 Light Lamp Post

An elegant Victorian lamp-post (with ladder bar feature) is suitable for both domestic and commercial environments. The lamp-post has an access door to assist wiring installation and, as with all the range, is made predominantly of cast aluminium. Supplied in Black finish with clear glass panels. IP23 rated and made in the UK.

| 1. Stock Code                   | WSLP1-BLACK   | 16. Overall Depth (mm)         |                                    |
|---------------------------------|---------------|--------------------------------|------------------------------------|
| 2. Product Type                 | Lamp Post     | 17. Minimum Drop (mm)          |                                    |
| 4. Family                       | Wilmslow      | 18. Maximum Drop (mm)          |                                    |
| 5. Finish                       | Black         | 19. Chain/extension rods       |                                    |
| 6. IP Rating                    | IP23          | 20. Ceiling Pan Width/Diameter |                                    |
| 7. Class                        | Class I       | 21. Net Weight (kg)            | 8.96                               |
| 8. Voltage                      | 220-240v 50hz | 22. Gross Weight (kg)          | 9.95                               |
| 9. Max. Wattage                 | 60W           | 23. Back Plate Height (mm)     |                                    |
| 10. Lamp Holder Type            | E27           | 24. Back Plate Width (mm)      |                                    |
| 11. No. of Lamps                | 1             | 25. Base Plate Projection (mm) |                                    |
| 12. Lamp Supplied               | No            | 26. Build Materials            | Cast Aluminium, Steel, Clear Glass |
| 13. Lumen Output                |               | 27. Box Dimensions             | 63 x 42 x 40cm                     |
| 14. Overall Width-Diameter (mm) | 585mm         | 28. Barcode                    | 5024005259909                      |
| 15. Overall Height (mm)         | 3300mm        | 29. Guarantee                  | 3 year anti corrosion guarantee    |