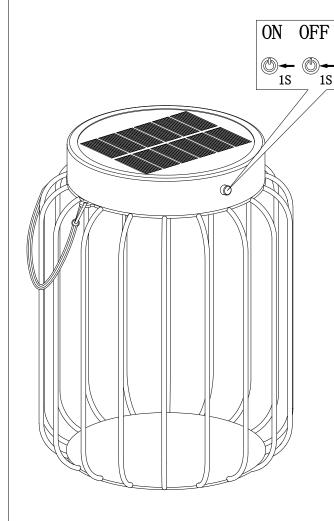

This is a push switch lamp, press the button to turn on. press again to make it brighter, brightest, and then off again.

Never put anything on the product or hang anything on any part of this product.

Waste electrical products should not be disposed of with household waste. Please recycle where facilities exist Check with your Local Authority or local store for recycling advice.

## **Assembly Instructions**

illuminate at dusk. It will not be able to be operated during daylight.

CLICK

Press and hold the switch for 1 second to turn on. The product will stay on at 30lm.

NOTE - This product will only

30

LUMEN

After mode 1, press the switch to make it brighter. The product will stay on at 120lm.

After mode 2, press the switch to make it brighter. The product will stay on at 300lm.

Press and hold the switch for 1 second to turn off.