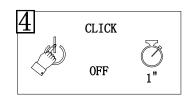

30

LUMEN

After mode 1, press the switch to make it brighter. The product will stay on at 120lm.

After mode 2, press the switch to make it brighter. The product will stay on at 300lm.

Press and hold the switch for 1 second to turn off.