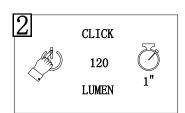

30

LUMEN

After mode 1, press the switch to make it brighter. The product will stay on at 120lm.

After mode 2, press the switch to make it brighter. The product will stay on at 300lm.

Press and hold the switch for 1 second to turn off.