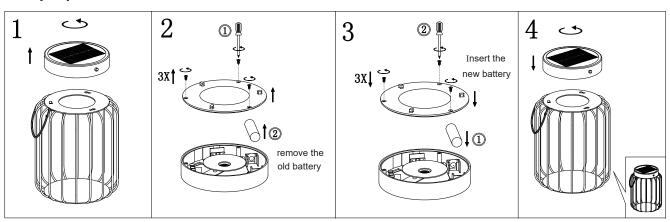

#### **Battery Replacement**

- **EN** Scan QR code for multi-language
- FR Scannez le code QR pour plusieurs langues
- Escanee el código QR para varios idiomas
- Zeskanuj kod QR dla wielu języków
- DE Scannen Sie den QR-Code nach mehreren Sprachen
- © Scansiona il codice QR per multilingua