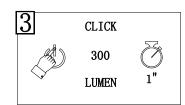

30

LUMEN

After mode 1, press the switch to make it brighter. The product will stay on at 120lm.

After mode 2, press the switch to make it brighter. The product will stay on at 300lm.

Press and hold the switch for 1 second to turn off.