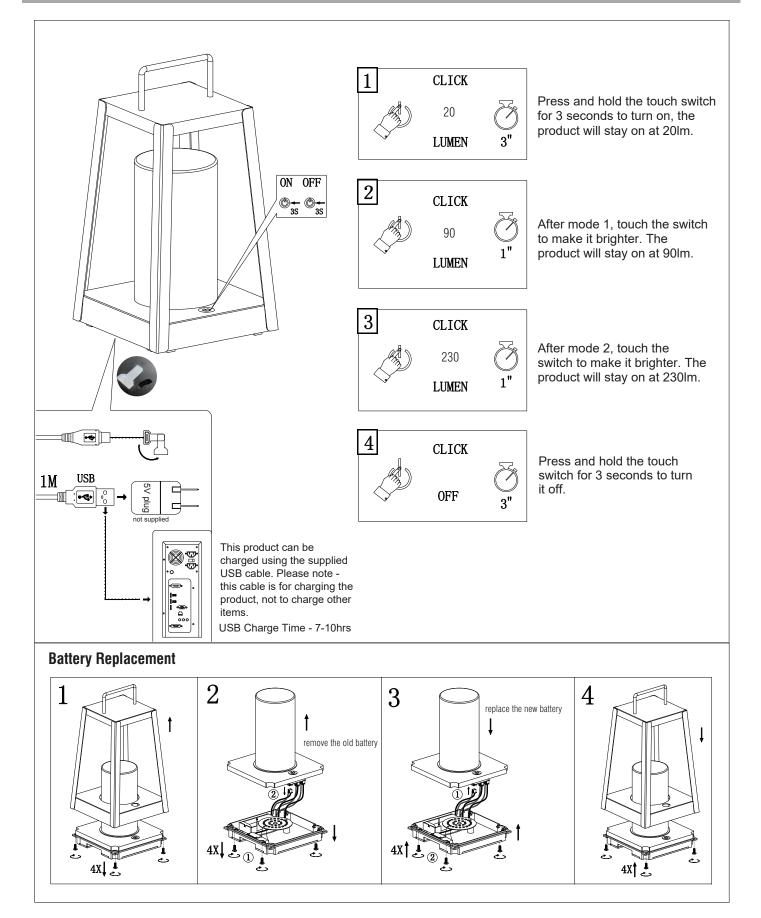

This lamp has a touch button, touch this button to turn on. Touch again to make it brighter, brightest, and then off again.

Never put anything on the product or hang anything on any part of this product.