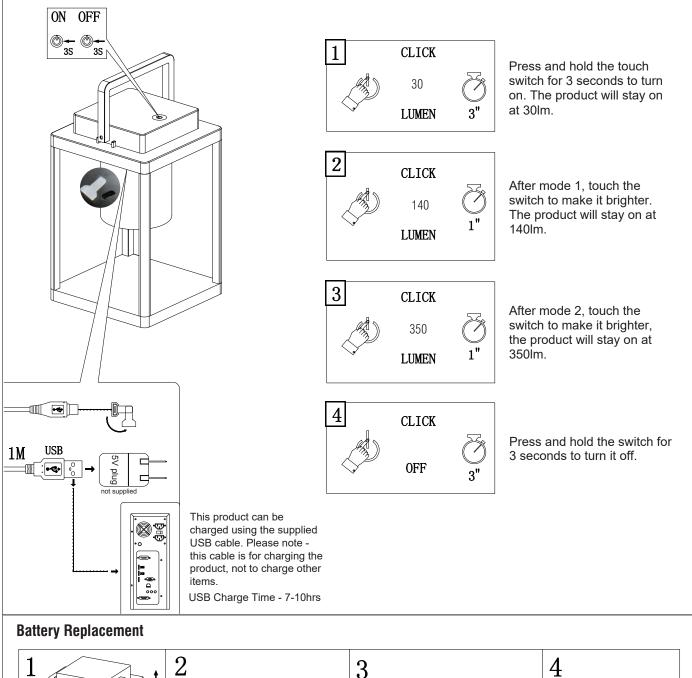

This lamp has a touch button, touch this button to turn on. Touch again to make it brighter, brightest, and then off again.

Never put anything on the product or hang anything on any part of this product.