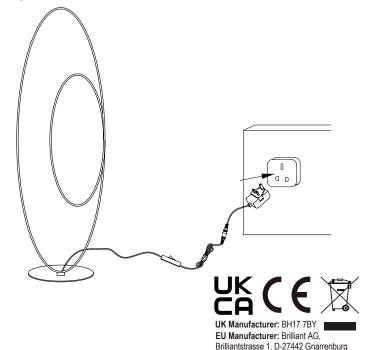

- 1. Carefully unpack your lamp, and place your lamp on a stable, flat surface.
- 2. Connect the driver to the product. Plug in the LED driver.
- 3. Operate the switch to turn on.

If your lamp will not illuminate, please check the relevant fuse in your fuse box. If unsuccessful please consult your retailer.