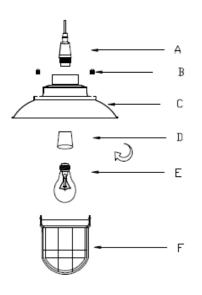

### **Assembly Instructions**

- Step 1 : Attach Shade C to light fitting A using screw adaptor D
- Step 2 : Insert a bulb E (not supplied)
- Step 3 : Fix cage and glass F to shade C using nuts B (x3)

#### How to Replace Light Bulb

Step 1: Unscrew the nut B (x3) and take the cage and the glass F out from the top shade C carefully.

Step 2: Remove old bulb and insert new bulb E (not supplied)