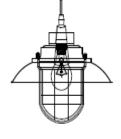

### **Assembly Instructions**

- Step 1 : Attach Shade C to light fitting A using screw adaptor D
- Step 2 : Insert a bulb E (not supplied)
- Step 3 : Fix cage and glass F to shade C using nuts B (x3)

#### How to Replace Light Bulb

Step 1: Unscrew the nut B (x3) and take the cage and the glass F out from the top shade C carefully.

Step 2: Remove old bulb and insert new bulb E (not supplied)