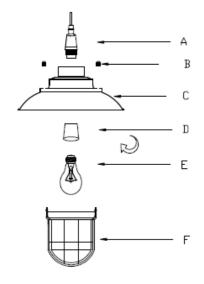

## **Assembly Instructions**

Step 1 : Attach Shade C to light fitting A using screw adaptor D

Step 2 : Insert a bulb E (not supplied)

Step 3: Fix cage and glass F to shade C using nuts B (x3)

## **How to Replace Light Bulb**

Step 1: Unscrew the nut B (x3) and take the cage and the glass F out from the top shade C carefully.

Step 2: Remove old bulb and insert new bulb E (not supplied)