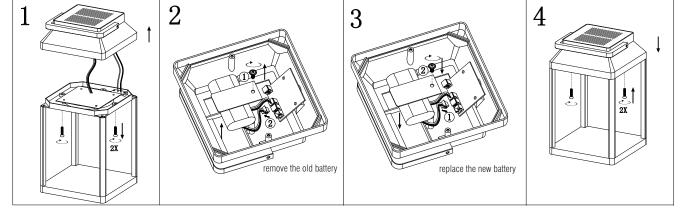

The battery must not be opened, destroyed or incinerated. In the unlikely event that the battery needs replacing - only use a battery of the same type and specification.

The solar panel has an integrated daylight sensor -enabling the light to come on at dusk and switch off at dawn. Ensure the product is located in a sunny position to ensure effective recharging of the battery.