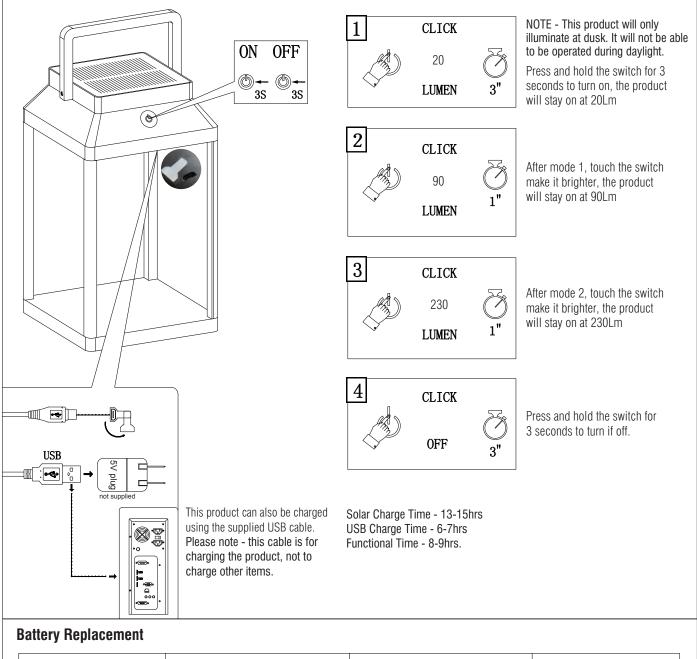

The battery must not be opened, destroyed or incinerated. In the unlikely event that the battery needs replacing - only use a battery of the same type and specification.

The solar panel has an integrated daylight sensor -enabling the light to come on at dusk and switch off at dawn. Ensure the product is located in a sunny position to ensure effective recharging of the battery.

To test the light and check if it is switched on, cover the solar panel and the light should operate. Initial charging for 1-2 days may be necessary.

This product may contain delicate parts – be careful during handling and maintenance to avoid breakage.

This is a touch lamp ON/OFF, touch the button to turn on. Touch again to make it brighter, brightest, and then off again.

Never put anything on the product or hang anything on any part of this product.