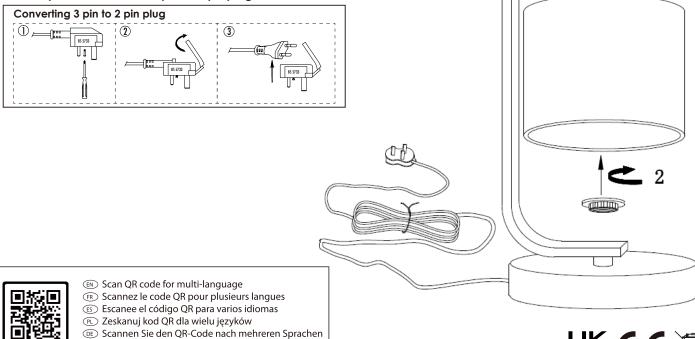

## Assembly/ User Instructions

- 1. Carefully unpack your Table Lamp.
- **2.** Place your Table lamp on a stable, flat surface.
- **3.** Secure the shade (1) with the shade ring (2).
- 4. Install the Bulb. Do not install a bulb with a greater wattage or different shape than specified on the label.
- 5. Plug in and operate the on/off dimmer by touching the lamp base (one touch low light level, second touch brighter, third touch brightest setting, fourth touch off).

To use this item in Europe, the 3 pin adaptor can be removed by loosening the central screw and removing the adaptor to reveal the 2 pin Europe plug.

1

CANNING-TLCH\_20210625

T Scansiona il codice QR per multilingua