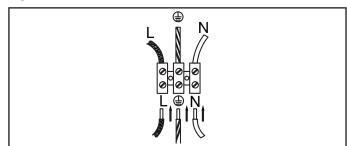

#### Refer to Figure 2:

- 2. Place loops (L) to the hooks of box (K), and hooks (S) onto loops (T), on each of the three sides.
- 3. Install crystal drop (P) onto leaves (X).
- 4. If using shades (V) (not supplied), fit the shorter candle drip (N) over the lampholder (O) and secure with the shade ring (M). Otherwise fit the longer candle drip (N1).
- 5. Install light bulbs onto socket (O). **Do not exceed the** maximum wattage recommended on candle sleeve.
- 6. Weave the cable through the chain links (J). Open carabiner link (I2), connect it to fixture loop (U) and close tightly. Open carabiner link (I1), connect it to loop (R) and close tightly.
- 7. Use the mounting bracket (D) to mark screw holes. Thread hook (W) through the bracket (D) and tighten with nut (Q). Affix assembled bracket to the ceiling (A) using appropriate fixings (B&E).
- 8. Lift the fitting with assistance, and connect hook (W) to loop (F).
- 9. Connect the house supply to the terminal block (C), according to the wiring diagram in Fig. 3, which should be put into an approved connection box (not provided). Ensure that the terminal screws are tightened securely and that there are no stray wires. If there is more than one supply cable present, seek professional advice.
- 10. Raise the ceiling cup (G) to the ceiling (A) and tighten with screws (H).