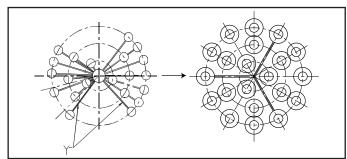

#### Installation:

1. Spread the arms (Y) at equal distance from each other, as Figure 1.