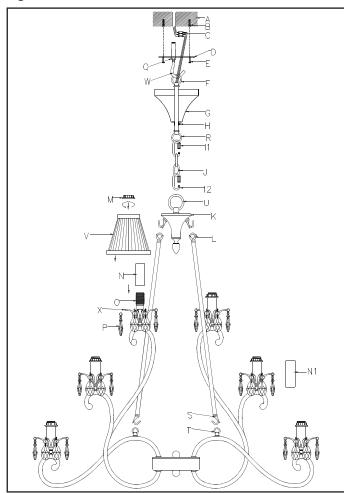

#### Refer to Figure 2:

- 2. Place loops (L) to the hooks of box (K), and hooks (S) onto loops (T), on each of the three sides.
- 3. Install crystal drop (P) onto leaves (X).
- 4. If using shades (V) (not supplied), fit the shorter candle drip (N) over the lampholder (O) and secure with the shade ring (M). Otherwise fit the longer candle drip (N1).
- 5. Install light bulbs onto socket (O). **Do not exceed the** maximum wattage recommended on candle sleeve.
- 6. Weave the cable through the chain links (J). Open carabiner link (I2), connect it to fixture loop (U) and close tightly. Open carabiner link (I1), connect it to loop (R) and close tightly.
- 7. Use the mounting bracket (D) to mark screw holes. Thread hook (W) through the bracket (D) and tighten with nut (Q). Affix assembled bracket to the ceiling (A) using appropriate fixings (B&E).
- 8. Lift the fitting with assistance, and connect hook (W) to loop (F).
- 9. Connect the house supply to the terminal block (C), according to the wiring diagram in Fig. 3, which should be put into an approved connection box (not provided). Ensure that the terminal screws are tightened securely and that there are no stray wires. If there is more than one supply cable present, seek professional advice.
- 10. Raise the ceiling cup (G) to the ceiling (A) and tighten with screws (H).